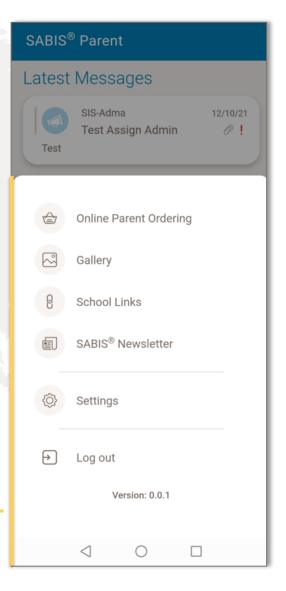

### Access More Apps/Sites/Functions

- OPO
- Gallery
- School Links
- SABIS<sup>®</sup> Newsletter
- Settings
- Log out

- Messages: Read/Unread / Requiring Action
- Timetable: Term/Wek
- Resources: Term/Week/Categories/Subjects
- AMS Practice/Courses: Term/Week/Subject
- Course/PrepList Practice: Subject
- Attendance/SLO/Discipline/Calendar: Term
- Progress Overview: Term/Course