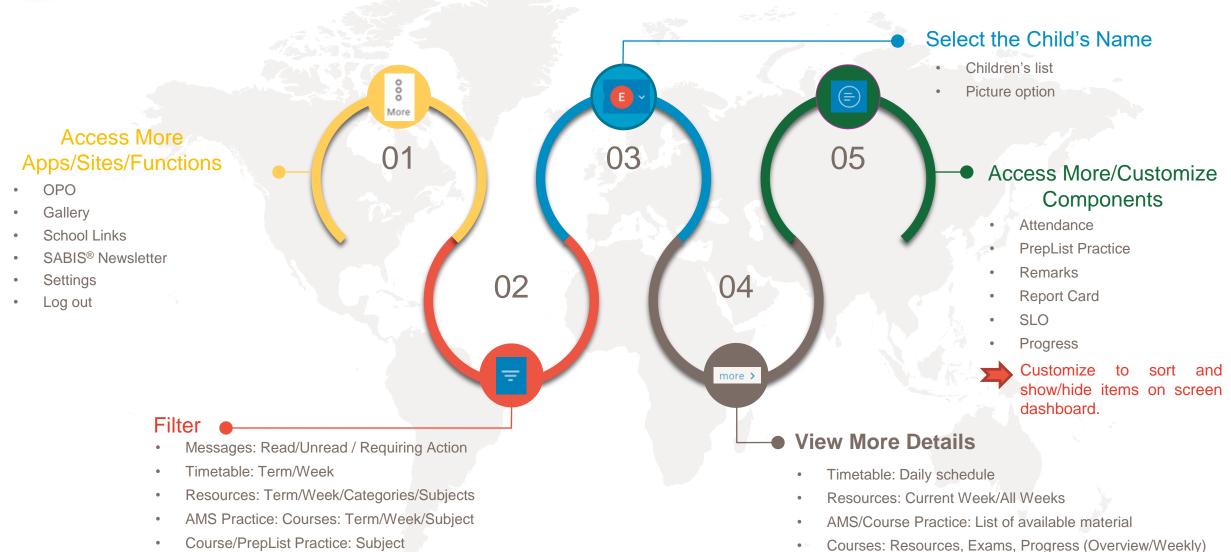

Discipline: All records

Attendance/SLO/Discipline/Calendar: Term

Progress Overview: Term/Course

000

More

01

### Access More Apps/Sites/Functions

- OPO
- Gallery
- School Links
- SABIS<sup>®</sup> Newsletter
- Settings
- Log out

- Messages: Read/Unread / Requiring Action
- Timetable: Term/Wek
- Resources: Term/Week/Categories/Subjects
- AMS Practice/Courses: Term/Week/Subject
- Course/PrepList Practice: Subject
- Attendance/SLO/Discipline/Calendar: Term
- Progress Overview: Term/Course

more >

Timetable: Daily schedule

Resources: Current Week/All Weeks

AMS/Course Practice: List of available material

 Courses: Resources, Exams, Progress (Overview/Weekly)

Discipline: All records

### Access More/Customize Components

- Attendance
- PrepList Practice
- Remarks
- Report Card
- SLO
- Progress

DEMO