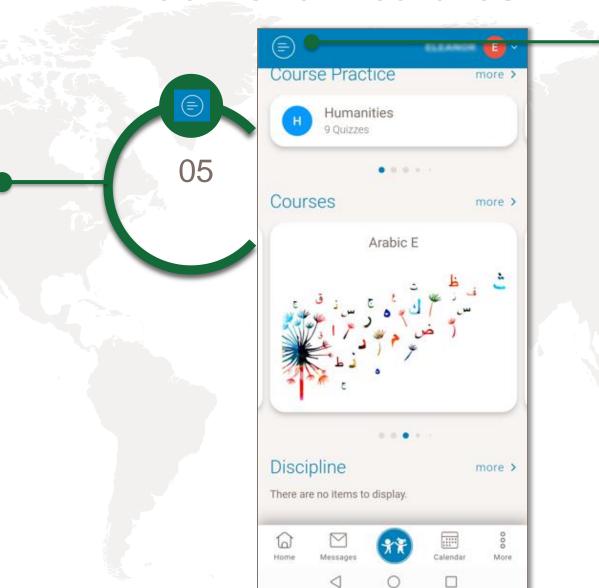

# Practice Activities and Courses

- Practice AMS exams
- Practice material for courses
- Practice PrepList
- See relevant resources
- Download academic material

- Remarks by term
- Report Card (for the completed term(s))
- Progress Overview

more >

Timetable: Daily schedule

Resources: Current Week/All Weeks

AMS/Course Practice: List of available material

 Courses: Resources, Exams, Progress (Overview/Weekly)

Discipline: All records