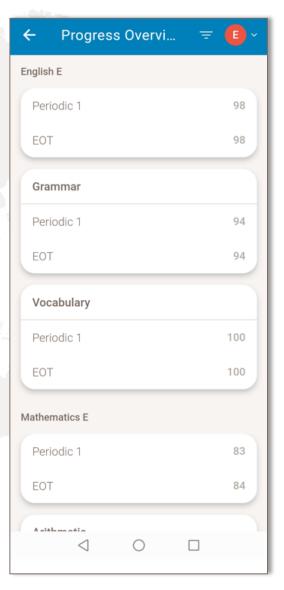

Progress
Overview/Report
Card

Discipline: All records

Attendance/SLO/Discipline/Calendar: Term

Progress Overview: Term/Course

000

More

01