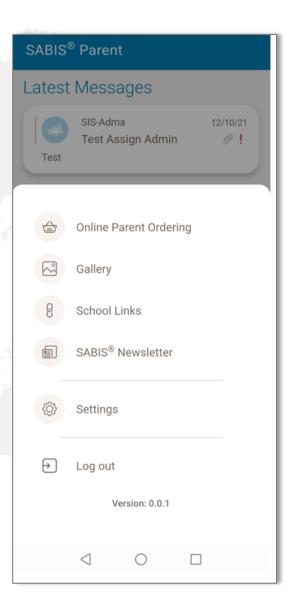

### Access More Apps/Sites/Functions

- OPO
- Gallery
- School Links
- SABIS<sup>®</sup> Newsletter
- Settings
- Log out

- Messages: Read/Unread / Requiring Action
- Timetable: Term/Wek
- Resources: Term/Week/Categories/Subjects
- AMS Practice/Courses: Term/Week/Subject
- Course/PrepList Practice: Subject
- Attendance/SLO/Discipline/Calendar: Term
- Progress Overview: Term/Course