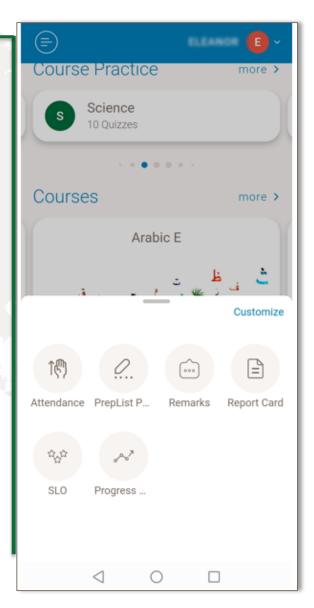

### Access More/Customize Components

- Attendance
- PrepList Practice
- Remarks
- Report Card
- SLO
- Progress

DEMO