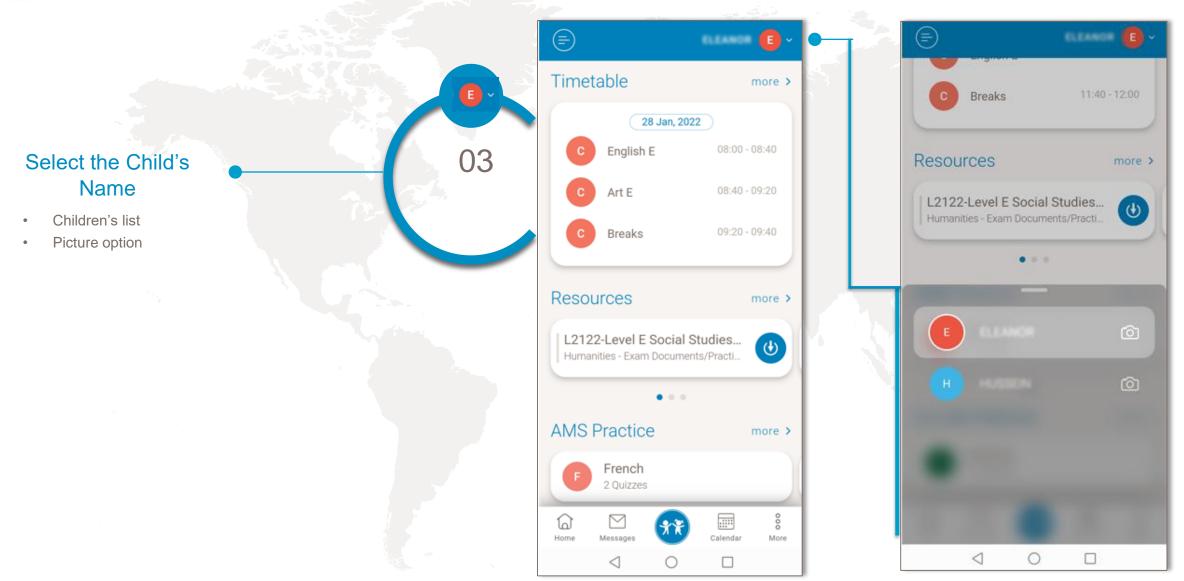

- View the class timetable
- View discipline records
- View the school calendar
- View the attendance
- View SLO participation

more >

Timetable: Daily schedule

Resources: Current Week/All Weeks

AMS/Course Practice: List of available material

 Courses: Resources, Exams, Progress (Overview/Weekly)

Discipline: All records