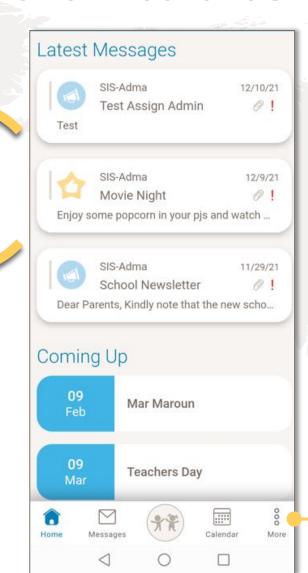

# School/Parent Communication

- View latest messages shared by the school
- View upcoming events
- Send the school a message
- Visit links posted by the school
- Read the SABIS® Newsletter
- View photos
- Order online

- View the class timetable
- View discipline records
- View the school calendar
- View the attendance
- View SLO participation