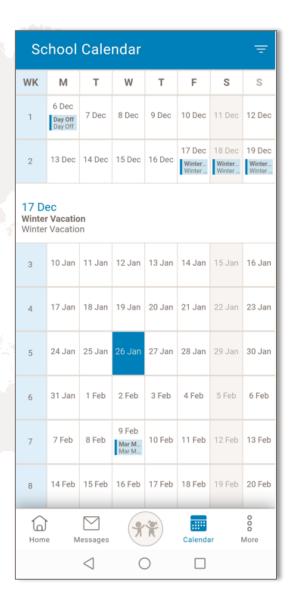

- View the class timetable
- View discipline records
- View the school calendar
- View the attendance
- View SLO participation