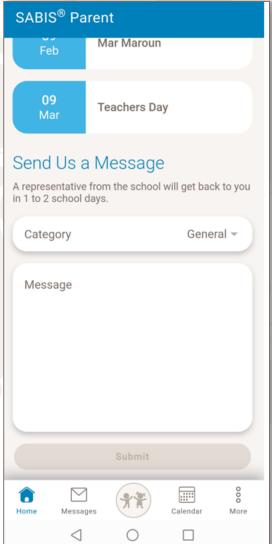

# School/Parent Communication

- View latest messages shared by the school
- View upcoming events
- Send the school a message
- Visit links posted by the school
- Read the SABIS® Newsletter
- View photos
- Order online