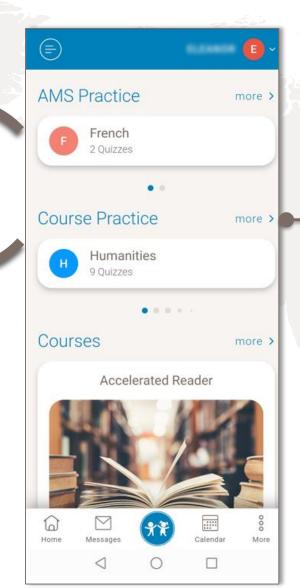

# Practice Activities and Courses

- Practice AMS exams
- Practice material for courses
- Practice PrepList
- See relevant resources
- Download academic material

- Remarks by term
- Report Card (for the completed term(s))
- Progress Overview

more >

Timetable: Daily schedule

Resources: Current Week/All Weeks

AMS/Course Practice: List of available material

 Courses: Resources, Exams, Progress (Overview/Weekly)

Discipline: All records