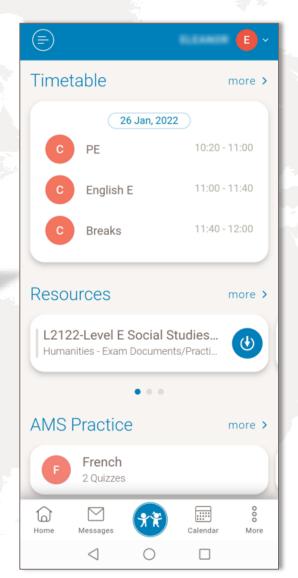

- View the class timetable
- View discipline records
- View the school calendar
- View the attendance
- View SLO participation

more >

Timetable: Daily schedule

Resources: Current Week/All Weeks

AMS/Course Practice: List of available material

 Courses: Resources, Exams, Progress (Overview/Weekly)

Discipline: All records