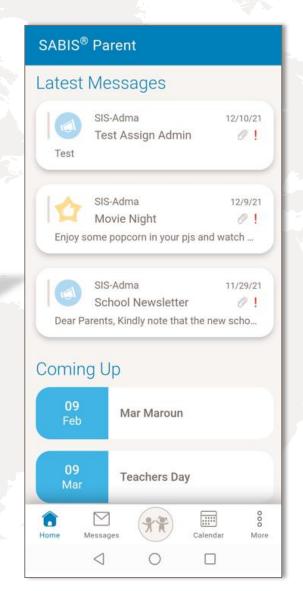

# School/Parent Communication

- View latest messages shared by the school
- View upcoming events
- Send the school a message
- Visit links posted by the school
- Read the SABIS® Newsletter
- View photos
- Order online

- View the class timetable
- View discipline records
- View the school calendar
- View the attendance
- View SLO participation