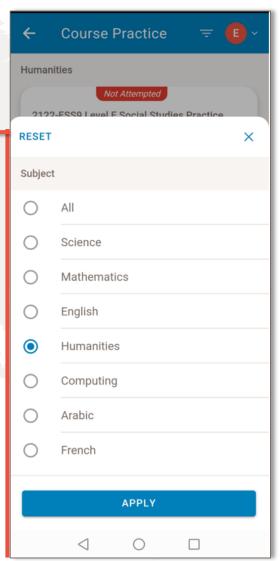

# Practice Activities and Courses

- Practice AMS exams
- Practice material for courses
- Practice PrepList
- See relevant resources
- Download academic material

- Remarks by term
- Report Card (for the completed term(s))
- Progress Overview

### Access More Apps/Sites/Functions

- OPO
- Gallery
- School Links
- SABIS<sup>®</sup> Newsletter
- Settings
- Log out

- Messages: Read/Unread / Requiring Action
- Timetable: Term/Wek
- Resources: Term/Week/Categories/Subjects
- AMS Practice/Courses: Term/Week/Subject
- Course/PrepList Practice: Subject
- Attendance/SLO/Discipline/Calendar: Term
- Progress Overview: Term/Course