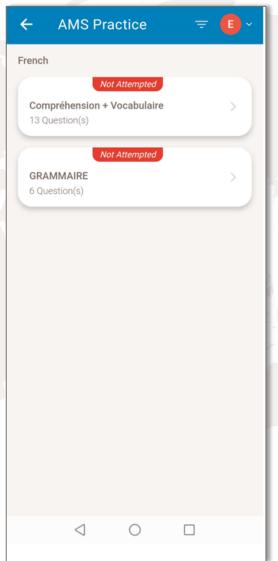

# Practice Activities and Courses

- Practice AMS exams
- Practice material for courses
- Practice PrepList
- See relevant resources
- Download academic material

- Remarks by term
- Report Card (for the completed term(s))
- Progress Overview