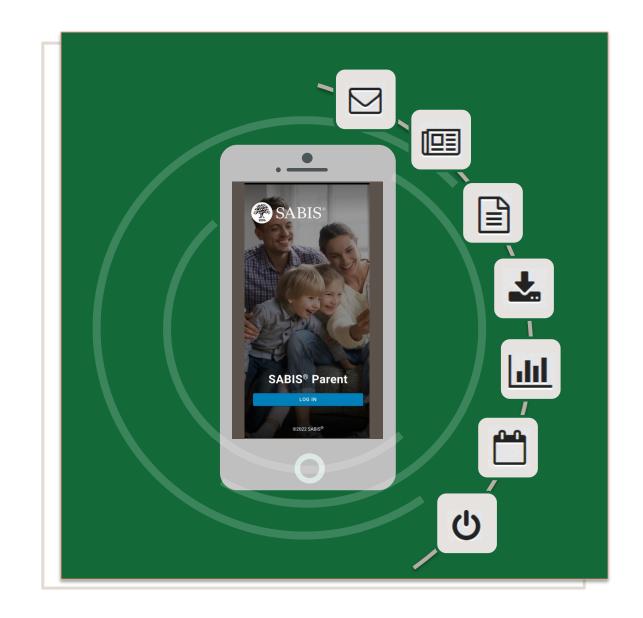

# **SABIS®** Parent

The Benefits and Features

### Introduction

**SABIS®** Parent App