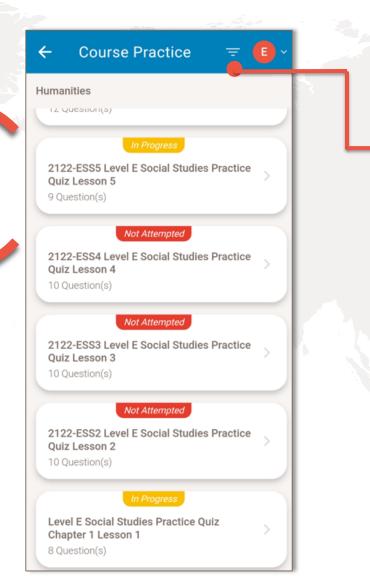

# Practice Activities and Courses

- Practice AMS exams
- Practice material for courses
- Practice PrepList
- See relevant resources
- Download academic material

- Remarks by term
- Report Card (for the completed term(s))
- Progress Overview