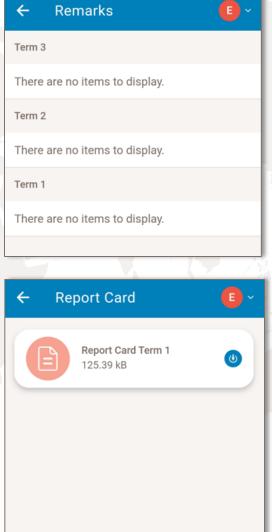

# Practice Activities and Courses

- Practice AMS exams
- Practice material for courses
- Practice PrepList
- See relevant resources
- Download academic material

- Remarks by term
- Report Card (for the completed term(s))
- Progress Overview