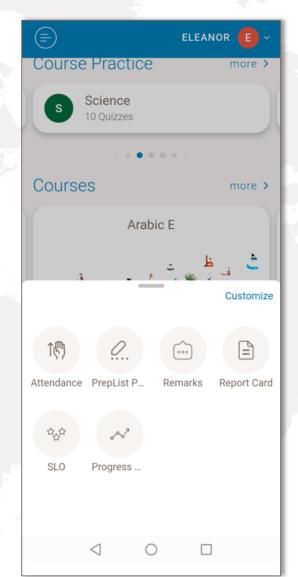

### Access More/Customize Components

- Attendance
- PrepList Practice
- Remarks
- Report Card
- SLO
- Progress

DEMO