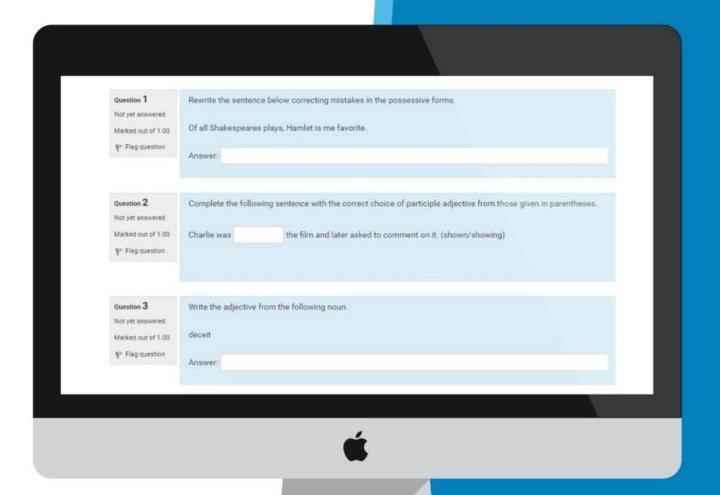

#### Taking a Quiz

End of lesson quizzes need to be successfully completed before moving on.