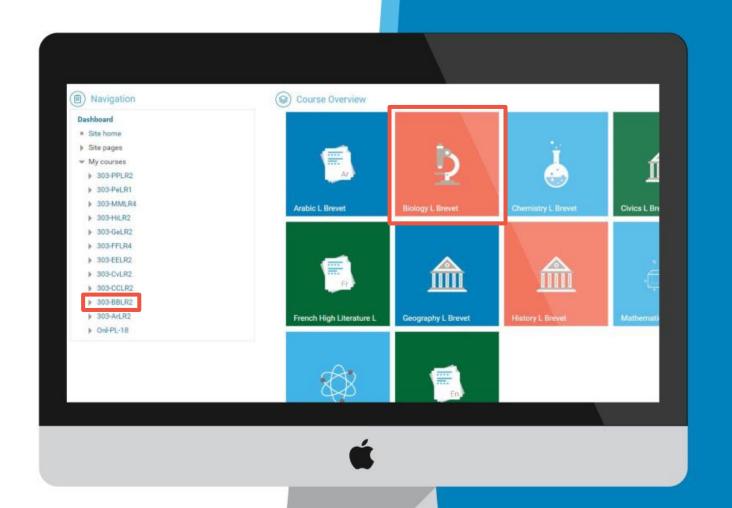

## Viewing Online Courses

Enter a course by either clicking on its respective link or tile.