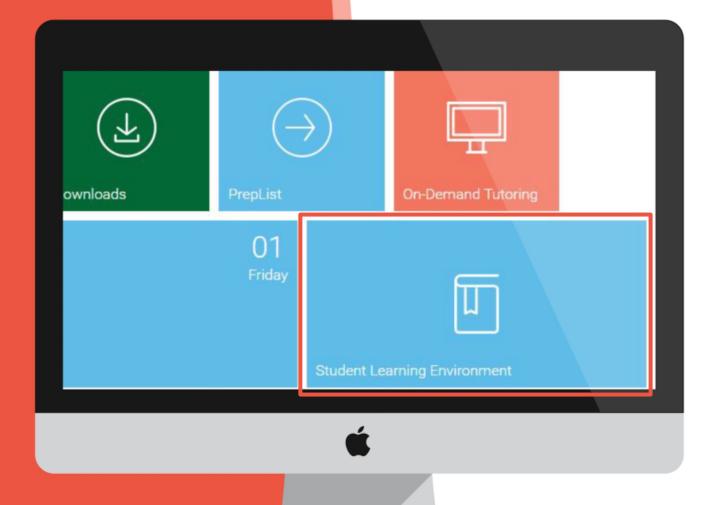

## Accessing Online Courses

Click on the Student
Learning Environment tile to
see the courses that you
are enrolled in.