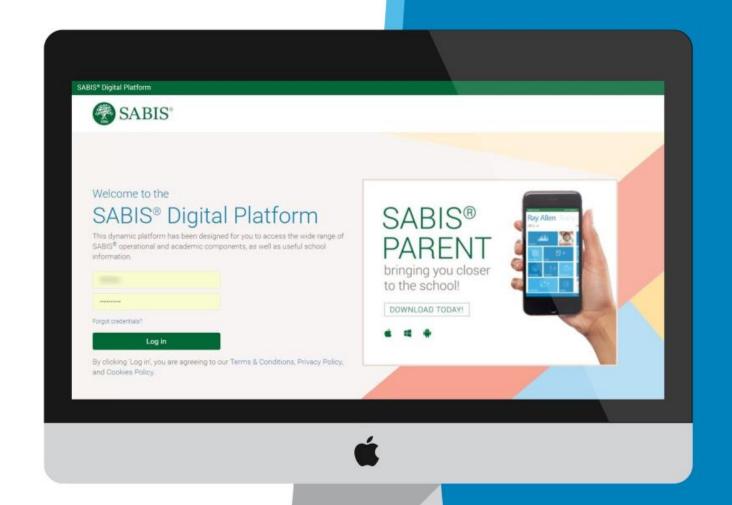

#### Logging In

Log into the SABIS®

Digital Platform (SDP) with
the SDP credentials
provided by the school.