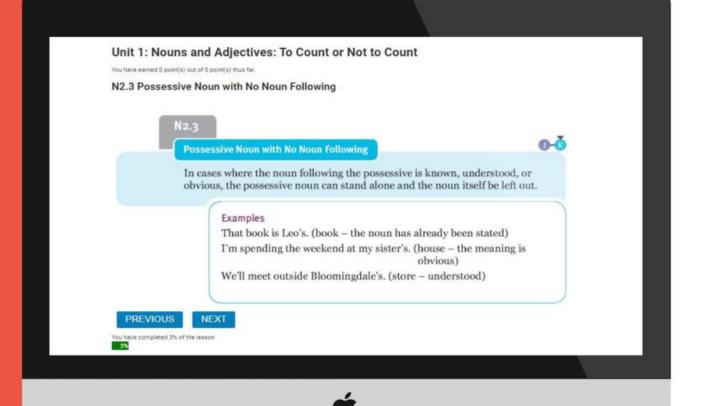

# SABIS® Online Courses Training



Education for a changing world.\*

Americas | Europe | Africa | Middle East & Asia



#### Logging In

Log into the SABIS®

Digital Platform (SDP) with
the SDP credentials
provided by the school.







## Accessing Online Courses

Click on the Student
Learning Environment tile to
see the courses that you
are enrolled in.



## Viewing Online Courses

Enter a course by either clicking on its respective link or tile.







#### Viewing a Lesson

View the Lesson content by navigating through the pages.



#### Taking a Quiz

End of lesson quizzes need to be successfully completed before moving on.





#### **Added Value of Online Courses**



Provides students taking the course locally additional and continuous practice through the online quizzes.



Offers students a variety of courses that are not available locally.



Increases students' self-discipline and time management skills.



### **Thank You**



Education for a changing world.\*

Americas | Europe | Africa | Middle East & Asia