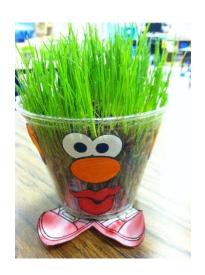

## "Calling all students to join the Recycling & Planting Challenge!"

- **1-** Make your plant pot: use recyclable things from home (food cans, plastic bottle, plastic cups...)
- **2-** Start decorating your pot, use paint, tissue paper, glitter...
- **3-** Plant in the pot, you can go as simple as cotton and lentils, or use others ideas depending on what you have at home.
- Take a photo of yourself next to your project
- Share with us on email: slo@iscerbil.sabis.net
- Share with us your photos on WhatsApp SLO® Number: 009647517851381