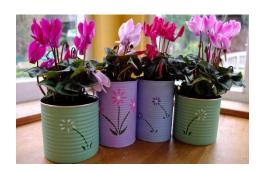

## "Calling all students to join the Recycling & Planting Challenge!"

- **1-** Make your plant pot: use recyclable things from home (food cans, plastic bottle, plastic cups...)
- **2-** Start decorating your pot, use paint, tissue paper, glitter...
- **3-** Plant in the pot, you can go as simple as cotton and lentils, or use others ideas depending on what you have at home.
- Take a photo of yourself next to your project
- Share with us on email: slo@iscerbil.sabis.net
- Share with us your photos on WhatsApp SLO® Number: 009647517851381