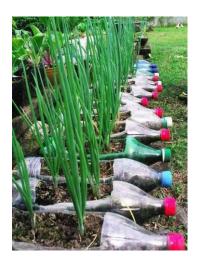

## "Calling all students to join the Recycling & Planting Challenge!"

- **1-** Make your plant pot: use recyclable things from home (food cans, plastic bottle, plastic cups...)
- **2-** Start decorating your pot, use paint, tissue paper, glitter...
- **3-** Plant in the pot, you can go as simple as cotton and lentils, or use others ideas depending on what you have at home.
- Take a photo of yourself next to your project
- Share with us on email: slo@iscerbil.sabis.net
- Share with us your photos on WhatsApp SLO® Number: 009647517851381